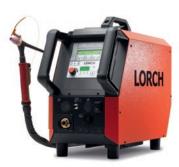

## The Feed

Maximum TIG productivity. The TIG cold-wire feeder automates the manual feeding operation.

The Lorch Feed delivers superior TIG quality and high speed with absolute precision. The Feed has a completely digital controller, a tachometer-regulated feed motor and a 4-roll precision feeder for the exact wire delivery for this.

## The Feed at a glance

Wire feeder. The 4-roll precision feeder with tachometer-regulated feed motor provides for exact wire delivery.

Digital speed feedback. For perfectly accurate wire delivery.
Plain text display with language selection and Tiptronic. Thanks to the clearly structured user interface and the slanted operating panel, the device control remains well visible throughout operation and affords the user an ergonomic operating position. When working in Tiptronic mode, you can then save your ideal setting for each weld.