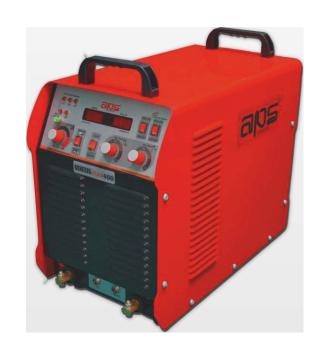

# **SENESIS 400Star**

#### **Specifications:**

Input Supply 330-500, 50Hz/60Hz, 3Phase **Switching Device IGBT** Input KVA @ 400A 17.83 KVA **Current Range** 10 - 400 Amps Current @ 60% Duty 400Amps Current @ 100% Duty 305Amps

Max OCV 95-110 VDC Class of protection Dimensions (WxLxH)mm Weight VRD

IP23 300 x 565 x 520 mm 38kg ENABLED (10-15VDC)

#### SUITABLE FOR 6010/6011/7010/8010/9045 AND OTHER ELECTRODES

**SOLARIS** provides the most reliable in its class, GENESIS 400Star welding equipment. The Genesis series is well known in the market for its simplicity, reliability, ruggedness and is capable of serving the customer tough environment. Genesis series is designed to work under voltage fluctuations, protected against Under Voltage, Over Voltage, Heating, **IGBT** Over current for protection with indication, **Phase** error detection. On Load Power Consumption upto 50% lesser than conventional Non-inverter type welding equipment.