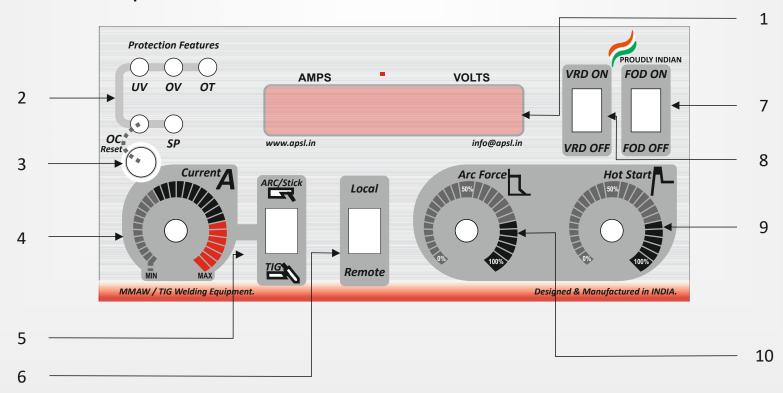

### **Panel Description:**

- 1 Ammeter and Voltmeter [ Display]
- 2 Protection Indications **OC indicator shows Over Current OV indicator shows Over Voltage UV** indicator shows Under Voltage **OT indicator shows Over Temperature SP indicator shows Phase Drop**
- 3 OC Reset Switch
- 4 Current Control Knob
- 5 TIG / ARC Mode Switch
- 6 Remote / Local Switch
- Excellent Arc characteristic over entire range.
- Stepless Voltage selection.
- Digital Ammeter and Voltmeter.
- Forced Air cooling for longer unit life.
- Class H insulation.

- 7 FOD ON/OFF Switch
- 8 VRD ON / OFF Switch
- 9 HOT START Control KNOB
- 10 ARC FORCE Control KNOB